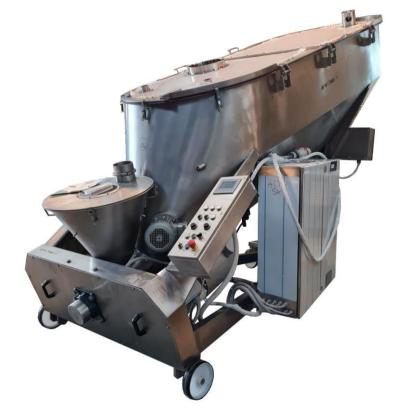

## Prodima Mixer MJ-2500, Stainless steel (Re. 20-10671) second hand machine, fully revised Prodima Mixer MJ-2500

- Stainless steel DIN 1.4404 / 1.4301
- Capacity approx. 2'500 litres
- Mobile mixer
- with filling funnel
- 2 high frequency shear heads (knife heads)
- Fluidisation nozzles in the mixing hopper
- Inside polished, outside brushed
- Air protected shaft bearings
- Lid mixing hopper with filling opening Ø 300 mm, air outlet opening and opening for liquid injection
- Outlet with automatic flap
- Manual flap for emptying residues

## Motors:

- Mixing screw 15 kW, Frequency invertor 22 kW
- Knife heads 2 x 2,2 kW
- Lifting system 2 x 0,18 kW
- Plug 63 A
- Compressed air 6 bars

## **Dimensions**

- Length. 390 cm x Width. 220 cm,
- Height with closed lid 270 cm
- Height with open lid 390 cm,
- Height of outlet min. 112 cm
- Weight: approx. 750 kg

(Subject to changes without prior notice)