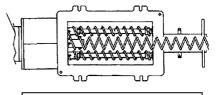

Length of flexible conveyor: approx. 4 m

Container and extraction mechanism are also available as single units.

Extraction mechanism « AV » mounted onto outlet of container CDS-AV

Extraction mechanism « AV » top view