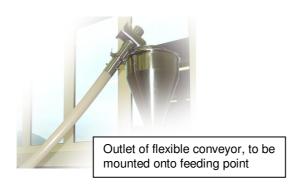

## CDS 1001 AV / RF unit Stainless DIN 1.4301, AISI 304

- Container approx. 1'000 litres with lid and level sensor.
- Lid with 3 openings: Ø 120, 200 & 310 mm, height 35 mm
- Extraction mechanism for bad flowing products.
- Flexible mechanical conveyor 70/RF type, with pipe made nylon, spiral made of stainless steel, length 4 m, mounted onto the outlet of the "AV" extraction mechanism. Output up to 1000 kg/h -2'000 kg/h depending on product and height of transfer.
- Control cabinet

Length of flexible conveyor: approx. 4 m

Container and extraction mechanism are also available as single units.

Extraction mechanism « AV » mounted onto outlet of container CDS-AV

Extraction mechanism « AV » top view