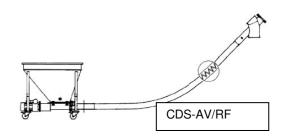

## Dosing and extraction unit CDS-AV/RF with flexible conveyor for solids (Re. 15-10266-10)

## CDS 1001 AV / RF unit Stainless DIN 1.4301, AISI 304

- Container approx. 1'000 litres with lid and level sensor.
- Lid with 3 openings: Ø 120, 200 & 310 mm, height 35 mm
- Extraction mechanism for bad flowing products.
- Flexible mechanical conveyor 70/RF type, with pipe made nylon, spiral made of stainless steel, length 4 m, mounted onto the outlet of the "AV" extraction mechanism. Output up to 1000 kg/h -2'000 kg/h depending on product and height of transfer.
- Control cabinet

Length of flexible conveyor: approx. 4 m

Container and extraction mechanism are also available as single units.

Extraction mechanism « AV » mounted onto outlet of container CDS-AV

Extraction mechanism « AV » top view