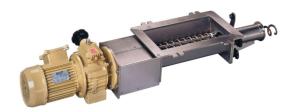

## CDS 1001 AV / RF unit Stainless DIN 1.4301, AISI 304

- Container approx. 1'000 litres with lid and level sensor.
- Lid with 3 openings: Ø 120, 200 & 310 mm, height 35 mm
- Extraction mechanism for bad flowing products.
- Flexible mechanical conveyor 70/RF type, with pipe made nylon, spiral made of stainless steel, length 4 m, mounted onto the outlet of the "AV" extraction mechanism. Output up to 1000 kg/h -2'000 kg/h depending on product and height of transfer.
- Control cabinet

Drive to extraction mechanism: 1,5 kW, 233 /min, 3,23 A

Dimensions container: approx. L 1'340 mm x Width 990 mm x H 1'470 mm

Dimensions container with control cabinet approx. L 1'680 mm x width 990 mm x H 1'470 mm